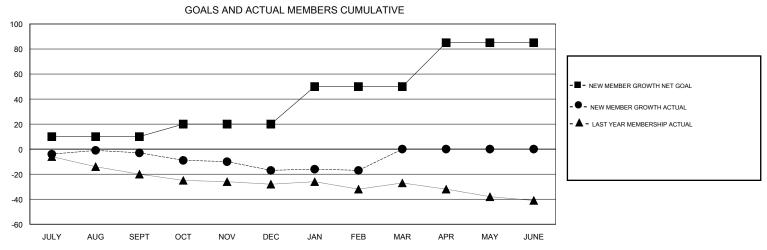

0

0

Clubs RESULTS FOR 2016-2017

NEW CLUB GOAL

0

| SKA | <b>\</b>                                           |                                                                |                                                              | GMT CA                                             |  |  |  |  |  |
|-----|----------------------------------------------------|----------------------------------------------------------------|--------------------------------------------------------------|----------------------------------------------------|--|--|--|--|--|
|     | Members                                            |                                                                |                                                              |                                                    |  |  |  |  |  |
|     | RESULTS FOR 2016-2017                              |                                                                |                                                              |                                                    |  |  |  |  |  |
|     | QUARTER                                            | NEW MEMBER GROWTH<br>NET GOAL (not reinstated<br>or transfers) | NEW MEMBER<br>GROWTH ACTUAL (not<br>reinstated or transfers) | DROPPED<br>MEMBERS ACTUAL<br>(including transfers) |  |  |  |  |  |
|     | JULY/AUG/SEPT OCT/NOV/DEC JAN/FEB/MAR APR/MAY/JUNE | 10<br>10<br>30<br>35                                           | 18<br>8<br>6<br>0                                            | 21<br>22<br>6<br>0                                 |  |  |  |  |  |
|     |                                                    |                                                                | 0                                                            | 0                                                  |  |  |  |  |  |